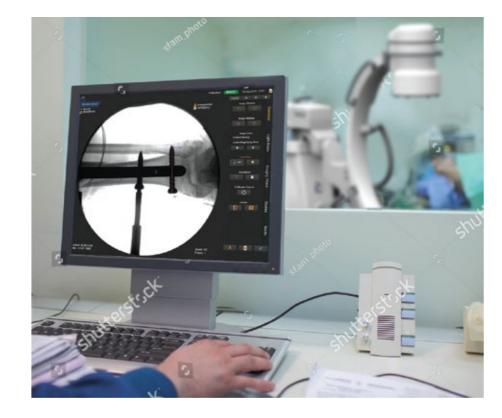

#### Multi-window

Multi-window display for better process flow and increased throughput

# **Direct Control**

Control image manipiulations directly from console - avoid reaching for workstation everytime