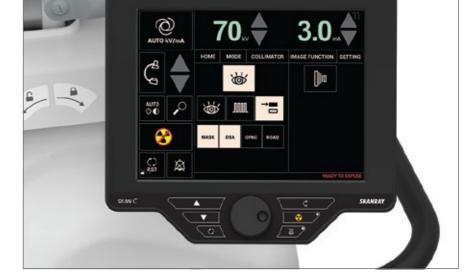

#### **Touch Console**

Touch sensitive console with colour graphical display

#### Auto-tech

Auto-tech feature for ease of use which automatically recognizes anatomy thickness and selects optimized parameters

# Advanced By Default

DSA and Roadmap features come standard