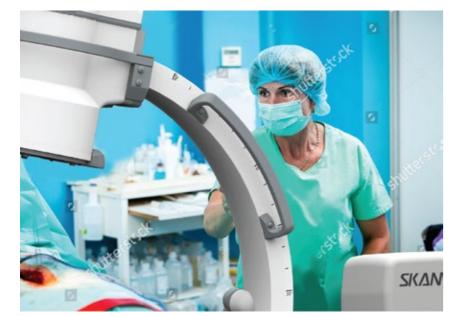

### Fluid Mobility

positioning of C Arm

# Operational Exellence

High brightness and contrast monitors 
Easy maneuverability and enable better image display