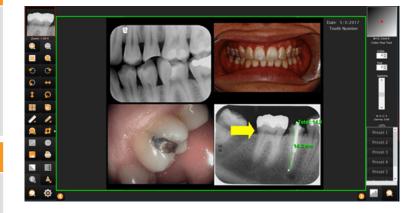

The TigerView software is a complete image management system allowing you to acquire, store, view and share images and provides functionality that will significantly improve your work flow with better patient management and accurate diagnoses. Quickly and easily access all digital image files and share them with colleagues and patients. Image manipulation and specialty specific enhancement tools provide maximum information for minimum effort.

#### Measurement & Annotation Tools

- Line Measurement
- Angle Measurement
- Automatic Calibration Tool
- Cropping
- Magnification and Zooming
- Window Leveling
- Colorized Density
- Image Negation
- Image Sharpening
- Image Marking and Text Box Features