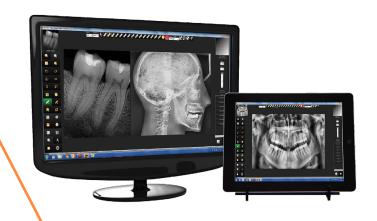

## TigerView Dental Software

TigerView offers a complete digital workflow solution for image capture from almost all devices, image retrieval and viewing.

TigerView is a simple yet powerful imaging acquisition software to control and acquire images from all of the popular imaging devices that are used in the dental market.

The TigerView software is a complete image management system allowing you to acquire, store, view and share images and provides functionality that will significantly improve your work flow with better patient management and accurate diagnoses. Quickly and easily access all digital image files and share them with colleagues and patients. Image manipulation and specialty specific enhancement tools provide maximum information for minimum effort.

## TigerView Dental Software

TigerView allows you to uniquely integrate and manage digital x-rays in to your workflow leading to efficient patient education and patient care.