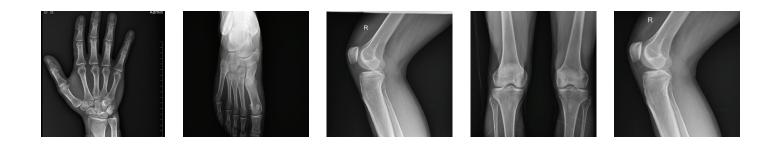

## Tiger Handheld Portable X-ray for Podiatry

# **Tiger Handheld Portable X-ray for Podiatry**