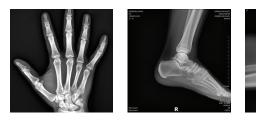

## Tiger Handheld Portable X-ray for Podiatry

# **Tiger Handheld Portable X-ray for Podiatry**