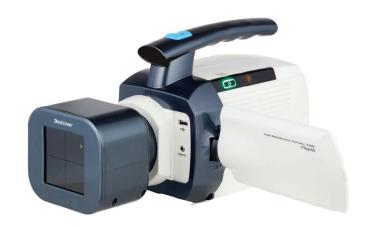

## Handheld Cordless Portable Digital X-Ray System

Since its introduction, quality and safety have been paramount in the design of this model, making it a best-seller in the industry.

| 70 kV              | 0.1          | mAs            | •     | (0) 🗖 |
|--------------------|--------------|----------------|-------|-------|
| Tube Voltage<br>70 | Tube Current | Exposure Times | ~     | ~     |
| /0<br>kV           | mA           | sec            |       |       |
| Memory             | 1            | 2 3            | 6     |       |
|                    | 4            | 5 6            | I I I | READY |

#### **CREATIVE DESIGN**

- Impressive weight of 3.8kgs for effortless portability and maneuverability
- Sleek and ergonomic camcorder-like design for enhanced aesthetics and user comfort
- Seamlessly designed for ease of use, promoting user-friendly operation
- The integrated aiming light enables precise device alignment for efficient positioning