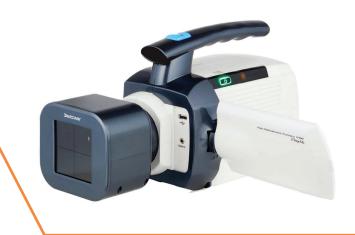

## Handheld Cordless Portable Digital X-Ray System

Since its introduction, quality and safety have been paramount in the design of this model, making it a best-seller in the industry.

| 70 kV              | 0.1          | mAs            | •     | (0) 🗖 |
|--------------------|--------------|----------------|-------|-------|
| Tube Voltage<br>70 | Tube Current | Exposure Times | ~     | ~     |
| /0<br>kV           | mA           | sec            |       |       |
| Memory             | 1            | 2 3            | 6     |       |
|                    | 4            | 5 6            | I I I | READY |

#### **CREATIVE DESIGN**

- Impressive weight of 3.8kgs for effortless portability and maneuverability
- Sleek and ergonomic camcorder-like design for enhanced aesthetics and user comfort
- Seamlessly designed for ease of use, promoting user-friendly operation
- The integrated aiming light enables precise device alignment for efficient positioning