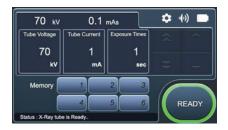

#### **INTUITIVE UI**

- The intuitive user interface allows for seamless adjustment of the exposure time
- Users can conveniently configure the desired parameters

### ADX Handheld Cordless Portable X-ray Generator for Veterinary

| SPECIFICATIONS      |                              |
|---------------------|------------------------------|
| Tube Volt           | 50-80kV Adjustable           |
| Tube Current        | 1 ~ 5 mA Adjustable          |
| Tube Focal Spot     | 0.8 mm                       |
| Exposure Time       | 0.05 ~ 1.35 sec              |
| Power               | 18.5Vdc Rechargeable Battery |
| Battery Charge Time | 1.5 ~ 2.0 hrs                |
| Weight              | 7.9 lbs                      |
| Display             | 4.8" TFT LCD Rotating        |
| User Interface      | Touch-screen & Ext. Buttons  |
| Storage             | Internal 4GB / External 16GB |