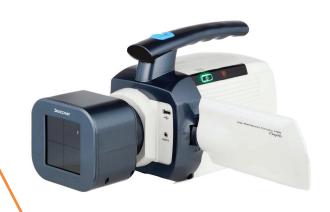

# Tiger Handheld Portable Veterinarian X-ray

ADX Handheld Cordless Portable X-ray Generator for Veterinary

Since its introduction, quality and safety have been paramount in the design of this model, making it a best-seller in the industry.

#### **CREATIVE DESIGN**

- Impressive weight of 3.8kgs for effortless portability and maneuverability
- Sleek and ergonomic camcorder-like design for enhanced aesthetics and user comfort
- Seamlessly designed for ease of use, promoting user-friendly operation
- The integrated aiming light enables precise device alignment for efficient positioning

### ADX Handheld Cordless Portable X-ray Generator for Veterinary

| SPECIFICATIONS      |                              |
|---------------------|------------------------------|
| Tube Volt           | 50-80kV Adjustable           |
| Tube Current        | 1 ~ 5 mA Adjustable          |
| Tube Focal Spot     | 0.8 mm                       |
| Exposure Time       | 0.05 ~ 1.35 sec              |
| Power               | 18.5Vdc Rechargeable Battery |
| Battery Charge Time | 1.5 ~ 2.0 hrs                |
| Weight              | 7.9 lbs                      |
| Display             | 4.8" TFT LCD Rotating        |
| User Interface      | Touch-screen & Ext. Buttons  |
| Storage             | Internal 4GB / External 16GB |