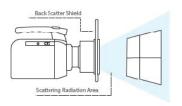

#### **ADVANCED RADIATION SAFETY**

- Significantly reduced radiation doses (1/7 the amount), compared to other wall-mounted X-ray machines
- Internal Multiple Lead wrapping guarantees complete containment of radiation, leaving no room for any leakage
- Enhanced safety measures with the inclusion of a back scatter shield, safeguarding against radiation doses
- The implementation of a SSD Cage ensures minimal distance between the device and the patient