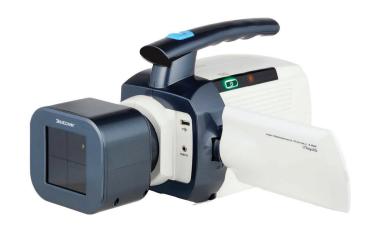

# Tiger Handheld Portable Veterinarian X-ray

ADX Handheld Cordless Portable X-ray Generator for Veterinary

Since its introduction, quality and safety have been paramount in the design of this model, making it a best-seller in the industry.

#### **CREATIVE DESIGN**

- Impressive weight of 3.8kgs for effortless portability and maneuverability
- Sleek and ergonomic camcorder-like design for enhanced aesthetics and user comfort
- Seamlessly designed for ease of use, promoting user-friendly operation
- The integrated aiming light enables precise device alignment for efficient positioning

### ADX Handheld Cordless Portable X-ray Generator for Veterinary

| SPECIFICATIONS      |                              |
|---------------------|------------------------------|
| Tube Volt           | 50-80kV Adjustable           |
| Tube Current        | 1 ~ 5 mA Adjustable          |
| Tube Focal Spot     | 0.8 mm                       |
| Exposure Time       | 0.05 ~ 1.35 sec              |
| Power               | 18.5Vdc Rechargeable Battery |
| Battery Charge Time | 1.5 ~ 2.0 hrs                |
| Weight              | 7.9 lbs                      |
| Display             | 4.8" TFT LCD Rotating        |
| User Interface      | Touch-screen & Ext. Buttons  |
| Storage             | Internal 4GB / External 16GB |