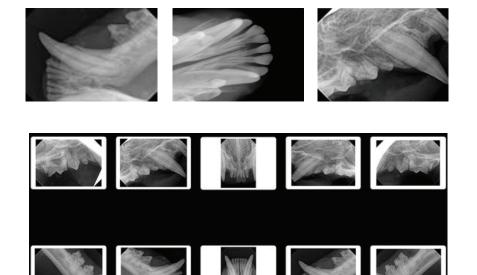

## Cocoon Handheld Portable X-Ray Generator for Vet Dental

The Cocoon has enough power and handy weight to be used for both general treatment and operation. When mobility is needed most frequently, x-rays are important as a progress check in many dental surgical operations. Moving a patient under anesthesia for a wall-mounted x-ray is not only inconvenient and time-consuming for the doctor, but risky for the patient. The Cocoon portable handheld x-ray device allows for true one-hand portable x-ray shots: as many as 600 shots before recharging. It is more efficient for dentists and oral surgeons, and the operator is also protected by advanced safety features.