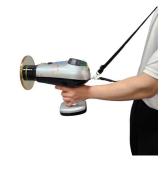

## Cocoon Handheld Portable X-Ray Generator for Vet Dental

The Cocoon has enough power and handy weight to be used for both general treatment and operation. When mobility is needed most frequently, x-rays are important as a progress check in many dental surgical operations. Moving a patient under anesthesia for a wall-mounted x-ray is not only inconvenient and time-consuming for the doctor, but risky for the patient. The Cocoon portable handheld x-ray device allows for true one-hand portable x-ray shots: as many as 600 shots before recharging. It is more efficient for dentists and oral surgeons, and the operator is also protected by advanced safety features.

### **CREATIVE DESIGN**

- Lightweight and compact design for easy handling and portability
- Convenient gun grip type trigger for comfortable and effortless operation