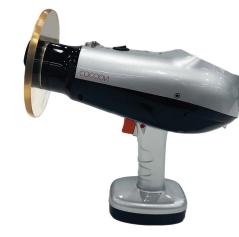

## Cocoon Handheld Portable X-Ray Generator for Vet Dental

The Cocoon has enough power and handy weight to be used for both general treatment and operation. When mobility is needed most frequently, x-rays are important as a progress check in many dental surgical operations. Moving a patient under anesthesia for a wall-mounted x-ray is not only inconvenient and time-consuming for the doctor, but risky for the patient. The Cocoon portable handheld x-ray device allows for true one-hand portable x-ray shots: as many as 600 shots before recharging. It is more efficient for dentists and oral surgeons, and the operator is also protected by advanced safety features.

### **CREATIVE DESIGN**

- Lightweight and compact design for easy handling and portability
- Convenient gun grip type trigger for comfortable and effortless operation