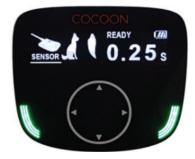

#### AIMING OUTPUT

• Cocoon's aiming light ensures pinpoint accuracy in X-ray imaging. This groundbreaking feature aids medical professionals in precisely targeting regions for radiographic imaging, enhancing patient diagnoses and various medical procedures, including surgeries.

### INTUITIVE UI

- User Interface automatically changes exposure time based on region being imaged
- On the device's UI, users can select their desired X-ray detector type for image rendering

Call us for an in-office demo today **1 - 8 0 0 - 3 8 5 - 9 5 9 3** 