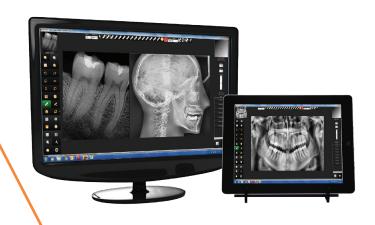

## TigerView Dental Software

TigerView offers a complete digital workflow solution for image capture from almost all devices, image retrieval, and viewing.

TigerView is a simple yet powerful imaging acquisition software to control and acquire images from all of the popular imaging devices that are used in the dental market.

The TigerView software is a complete image management system allowing you to acquire, store, view, and share images. It provides functionality that will significantly improve your workflow with better patient management and accurate diagnoses. Quickly and easily access all digital image files and share them with colleagues and patients. Image manipulation and specialty specific enhancement tools provide maximum information for minimum effort.

## TigerView Dental Software

TigerView allows you to uniquely integrate and manage digital X-rays into your workflow leading to efficient patient education and patient care.