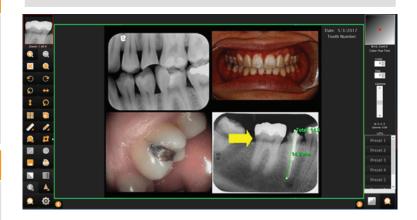

The TigerView software is a complete image management system allowing you to acquire, store, view, and share images. It provides functionality that will significantly improve your workflow with better patient management and accurate diagnoses. Quickly and easily access all digital image files and share them with colleagues and patients. Image manipulation and specialty specific enhancement tools provide maximum information for minimum effort.

#### TigerView Functionality

- DICOM 3.0
- DICOM send
- View DICOM header information
- DICOM CD/DVD import and archival
- DICOM CD/DVD burn functionality
- Ability to edit patient/study information
- Easy to filter, search and sort modality work-list
- Worklist search
- Lossless image compression
- Touchscreen friendly PAC
- Multiple hardware manufacture integration Dual-monitor friendly
- Customizable report generation user customizable filters
- View images from any web-enabled PC with TigerView Cloud multiple image viewing

#### Measurement & Annotation Tools

- Line Measurement
- Angle Measurement
- Automatic Calibration Tool
- Cropping
- Magnification and Zooming
- Window Leveling
- Colorized Density
- Image Negation
- Image Sharpening
- Image Marking and Text Box Features